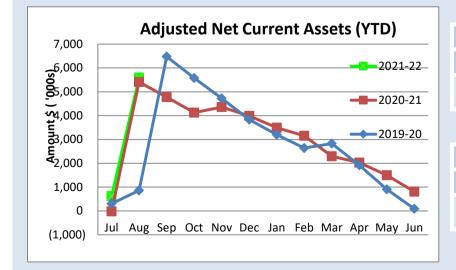

| (8,098)                              | (41,513)                             |
| Less : Restricted Cash General             | 15   | (503,383)                           | 0                                    | (503,383)                            |
| Net Current Funding Position               |      | 808,457                             | 5,408,363                            | 5,597,744                            |

### SIGNIFICANT ACCOUNTING POLICIES

Please see Note 1(a) for information on significant accounting polices relating to Net Current Assets.

### **KEY INFORMATION**

The amount of the adjusted net current assets at the end of the period represents the actual surplus (or deficit if the figure is a negative) as presented on the Rate Setting Statement.



This Year YTD Surplus(Deficit)

\$5.6 M

Last Year YTD
Surplus(Deficit)
\$5.41 M

#### NOTES TO THE STATEMENT OF FINANCIAL ACTIVITY

#### FOR THE PERIOD ENDED 31 AUGUST 2021

### OPERATING ACTIVITIES NOTE 3 RECEIVABLES

| Receivables - Rates & Rubbish  | 30 June 2021 | 31 Aug 21 |
|--------------------------------|--------------|-----------|
|                                | \$           | \$        |
| Opening Arrears Previous Years | 472,740      | 444,976   |
| Levied this year               | 6,130,640    | 6,420,311 |
| Less Collections to date       | (6,158,404)  | 23,157    |
| Equals Current Outstanding     | 444,976      | 6,888,444 |
|                                |              |           |
| Net Rates Collectable          | 444,976      | 6,888,444 |
| % Collected