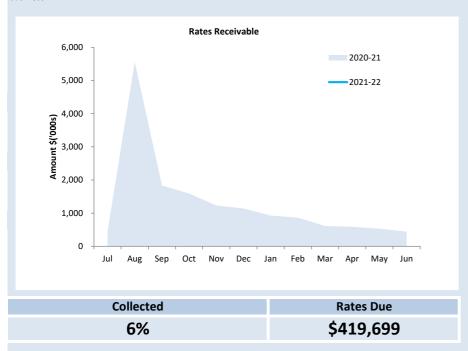

| 6,130,640    | 0         |  |
| Less Collections to date       | (6,158,404)  | (25,277)  |  |
| Equals Current Outstanding     | 444,976      | 419,699   |  |
|                                |              |           |  |
| Net Rates Collectable          | 444,976      | 419,699   |  |
| % Collected                    | 93.26%       | 5.68%     |  |
|                                |              |           |  |

| KEY INFORMATION | KEY | INF | ORI | MAT | ION |
|-----------------|-----|-----|-----|-----|-----|
|-----------------|-----|-----|-----|-----|-----|

Trade and other receivables include amounts due from ratepayers for unpaid rates and service charges and other amounts due from third parties for goods sold and services performed in the ordinary course of business.



| Receivables - General                                                                       | Current | 30 Days | 60 Days | 90+ Days | Total   |  |
|---------------------------------------------------------------------------------------------|---------|---------|---------|----------|---------|--|
|                                                                                             | \$      | \$      | \$      | \$       | \$      |  |
| Receivables - General                                                                       | 2,521   | 56,947  | 5,950   | 28,816   | 94,234  |  |
| Percentage                                                                                  | 3%      | 60%     | 6%      | 31%      |         |  |
| Balance per Trial Balance