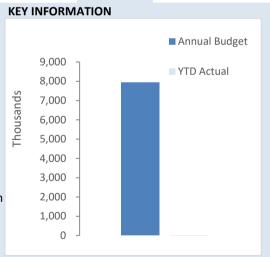

recognised at cost. Cost is determined as the fair value of the assets given as consideration plus costs incidental to the acquisition. For assets acquired at no cost or for nominal consideration, cost is determined as fair value at the date of acquisition. The cost of non-current assets constructed by the local government includes the cost of all materials used in the construction, direct labour on the project and an appropriate proportion of variable and fixed overhead. Certain asset classes may be revalued on a regular basis such that the carrying values are not materially different from fair value. Assets carried at fair value are to be revalued with sufficient regularity to ensure the carrying amount does not differ materially from that determined using fair value at reporting date.



| Acquisitions         | Annual Budget | YTD Actual | % Spent    |
|----------------------|---------------|------------|------------|
|                      | \$7.93 M      | \$.02 M    | 0%         |
| <b>Capital Grant</b> | Annual Budget | YTD Actual | % Received |
|                      | \$3.4 M       | \$. M      | 0%         |

# Capital Expenditure Total Level of Completion Indicators 0% 20% 40% 60% 80% 100% Over 100%

Percentage YTD Actual to Annual Budget Expenditure over budget highlighted in red.

% of Completion

|      | Level of completion indicator, please see table at the top of this note for fu                                                                     | rther actum.                 | Balance                      |                       | Adopted