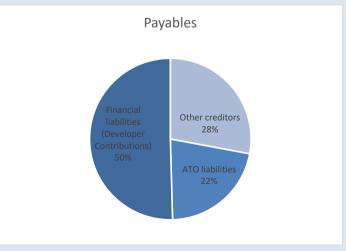

|         |         |         |          | 140,508 |
| Other accruals/payables                            |         |         |         |          | 0       |
| Total Payables General Outstanding                 |         |         |         |          | 281,436 |
| Amounts shown above include GST (where applicable) |         |         |         |          |         |

### **KEY INFORMATION**

Trade and other payables represent liabilities for goods and services provided to the Shire that are unpaid and arise when the Shire becomes obliged to make future payments in respect of the purchase of these goods and services. The amounts are unsecured, are recognised as a current liability and are normally paid within 30 days of recognition.



\$281,436

Over 30 Days

100%

Over 90 Days

0%





### NOTES TO THE STATEMENT OF FINANCIAL ACTIVITY

### FOR THE PERIOD ENDED 31 JULY 2021

# INVESTING ACTIVITIES NOTE 8 CAPITAL ACQUISITIONS

|                                             |                             | Amen          | ded              |                     |                        |
|---------------------------------------------|-----------------------------|---------------|------------------|---------------------|------------------------|
| Capital Acquisitions                        | Adopted<br>Annual<br>Budget | YTD<br>Budget | Annual<br>Budget | YTD Actual<br>Total | YTD Budget<br>Variance |
|                                             | \$                          | \$            | \$               | \$                  | \$                     |
| Land Held for R