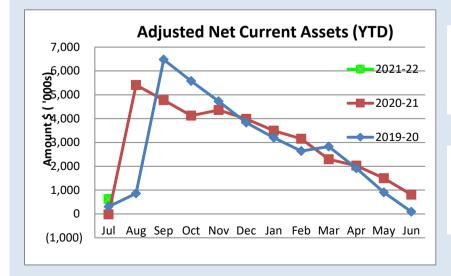

| (8,098)                              | (41,513)                             |
| Less : Restricted Cash General             | 15   | (503,383)                           | 0                                    | (503,383)                            |
| Net Current Funding Position               |      | 808,463                             | (21,103)                             | 627,633                              |

### SIGNIFICANT ACCOUNTING POLICIES

Please see Note 1(a) for information on significant accounting polices relating to Net Current Assets.

### **KEY INFORMATION**

The amount of the adjusted net current assets at the end of the period represents the actual surplus (or deficit if the figure is a negative) as presented on the Rate Setting Statement.



This Year YTD
Surplus(Deficit)
\$.63 M

Last Year YTD
Surplus(Deficit)

#### NOTES TO THE STATEMENT OF FINANCIAL ACTIVITY

#### FOR THE PERIOD ENDED 31 JULY 2021

OPERATING ACTIVITIES

NOTE 3

RECEIVABLES

| Receivables - Rates & Rubbish  | 30 June 2021 | 31 Jul 21 |  |
|--------------------------------|--------------|-----------|--|
|                                | \$           | \$        |  |
| Opening Arrears Previous Years | 472,740      | 444,976   |  |
| Levied this year               | 6,130,640    | 0         |  |
| Less Collections to date       | (6,158,404)  | (25,277)  |  |
| Equals Current Outstanding     | 444,976      | 419,699   |  |
|                                |              |           |  |
| Net Rates Collectable          | 444,976      | 419,699   |  |
| % Col