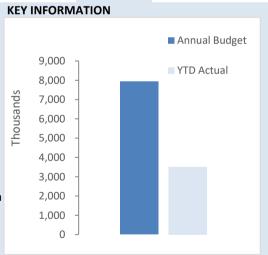

### **TABLE OF CONTENTS**

| Key Terms and | d Descriptions - Nature or Type Descriptions | 2  |
|---------------|----------------------------------------------|----|
| Statement of  | Financial Activity by Nature or Type         | 3  |
| Note 1        | Adjusted Net Current Assets                  | 4  |
| Note 3        | Receivables                                  | 5  |
| Note 5        | Payables                                     | 6  |
| Note 8        | Capital Acquisitions                         | 7  |
| Note 15       | Explanation of Material Variances            | 10 |