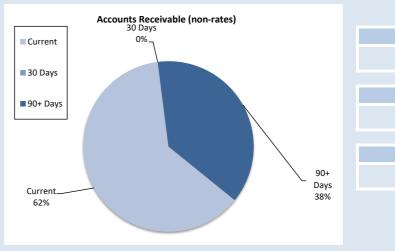

| •                 |            |         |          |         |  |  |

#### SIGNIFICANT ACCOUNTING POLICIES

Trade and other receivables include amounts due from ratepayers for unpaid rates and service charges and other amounts due from third parties for goods sold and services performed in the ordinary course of business. Receivables expected to be collected within 12 months of the end of the reporting period are classified as current assets. All other receivables are classified as non-current assets. Collectability of trade and other receivables is reviewed on an ongoing basis. Debts that are known to be uncollectible are written off when identified. An allowance for doubtful debts is raised when there is objective evidence that they will not be collectible.





#### **SHIRE OF IRWIN**

#### NOTES TO THE STATEMENT OF FINANCIAL ACTIVITY

#### FOR THE PERIOD ENDED 28 FEBRUARY 2022

OPERATING ACTIVITIES

NOTE 5

Payables

| Payables - General                                 | Current | 30 Days | 60 Days | 90+ Days | Total   |
|----------------------------------------------------|---------|---------|---------|----------|---------|
|                                                    | \$      | \$      | \$      | \$       | \$      |
| Payables (Sundry Creditors) - General              | 0       | 0       | 0       | 0        | 0       |
| Percentage                                         | 0%      | 0%      | 0%      | 0%       |         |
| Balance per Trial Balance                          |         |         |         |          |         |