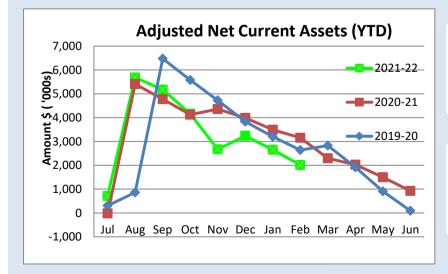

| (4,075)                              | (20,844)                             |
| Less : Restricted Cash General             | 15   | (362,875)                           | 0                                    | (397,494)                            |
| Net Current Funding Position               |      | 927,374                             | 3,151,341                            | 2,013,061                            |

#### SIGNIFICANT ACCOUNTING POLICIES

Please see Note 1(a) for information on significant accounting polices relating to Net Current Assets.

#### **KEY INFORMATION**

The amount of the adjusted net current assets at the end of the period represents the actual surplus (or deficit if the figure is a negative) as presented on the Rate Setting Statement.



This Year YTD
Surplus(Deficit)
\$2.01 M

Last Year YTD
Surplus(Deficit)
\$3.15 M

#### NOTES TO THE STATEMENT OF FINANCIAL ACTIVITY

#### FOR THE PERIOD ENDED 28 FEBRUARY 2022

OPERATING ACTIVITIES

NOTE 3

RECEIVABLES

| Receivables - Rates & Rubbish     | 30 June 2021 | 28 Feb 22   |
|-----------------------------------|--------------|-------------|
|                                   | \$           | \$          |
| Opening Arrears Previous Years    | 472,740      | 444,976     |
| Levied this year                  | 6,130,640    | 6,424,317   |
| Less Collections to date          | (6,158,404)  | (6,055,034) |
| <b>Equals Current Outstanding</b> | 444,976      | 814,259     |
|                                   |              |             |
| Net Rates Collectable             | 444,