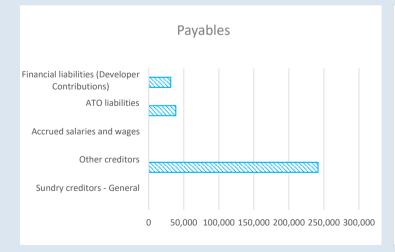

|         |         |          | 31,331  |
| Other accruals/payables                            |         |         |         |          | 0       |
| Total Payables General Outstanding                 |         |         |         |          | 311,676 |
| Amounts shown above include GST (where applicable) |         |         |         |          |         |

#### **KEY INFORMATION**

Trade and other payables represent liabilities for goods and services provided to the Shire that are unpaid and arise when the Shire becomes obliged to make future payments in respect of the purchase of these goods and services. The amounts are unsecured, are recognised as a current liability and are normally paid within 30 days of recognition.



Creditors Due \$311,676

Over 30 Days

Over 90 Days

0%





#### NOTES TO THE STATEMENT OF FINANCIAL ACTIVITY

#### FOR THE PERIOD ENDED 28 FEBRUARY 2022

# INVESTING ACTIVITIES NOTE 8 CAPITAL ACQUISITIONS

|                                             |           | Amen      | ded       |            |             |
|---------------------------------------------|-----------|-----------|-----------|------------|-------------|
|                                             | Adopted   |           |           |            |             |
| Capital Acquisitions                        | Annual    | YTD       | Annual    | YTD Actual | YTD Budget  |
|                                             | Budget    | Budget    | Budget    | Total      | Variance    |
|                                             | \$        | \$        | \$        | \$