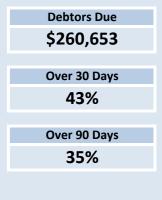

| •                 |            |         |          |         |  |  |

#### SIGNIFICANT ACCOUNTING POLICIES

Trade and other receivables include amounts due from ratepayers for unpaid rates and service charges and other amounts due from third parties for goods sold and services performed in the ordinary course of business. Receivables expected to be collected within 12 months of the end of the reporting period are classified as current assets. All other receivables are classified as non-current assets. Collectability of trade and other receivables is reviewed on an ongoing basis. Debts that are known to be uncollectible are written off when identified. An allowance for doubtful debts is raised when there is objective evidence that they will not be collectible.





#### **SHIRE OF IRWIN**

#### NOTES TO THE STATEMENT OF FINANCIAL ACTIVITY

#### FOR THE PERIOD ENDED 28 FEBRUARY 2022

OPERATING ACTIVITIES

NOTE 5

Payables

| Payables - General                                 | Current | 30 Days | 60 Days | 90+ Days | Total   |
|----------------------------------------------------|---------|---------|---------|----------|---------|
|                                                    | \$      | \$      | \$      | \$       | \$      |
| Payables (Sundry Creditors) - General              | 0       | 0       | 0       | 0        | 0       |
| Percentage                                         | 0%      | 0%      | 0%      | 0%       |         |
| Balance per Trial Balance                          |         |         |         |          |         |
|