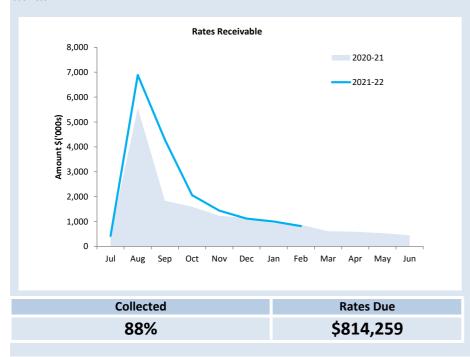

| \$          |
| Opening Arrears Previous Years    | 472,740      | 444,976     |
| Levied this year                  | 6,130,640    | 6,424,317   |
| Less Collections to date          | (6,158,404)  | (6,055,034) |
| <b>Equals Current Outstanding</b> | 444,976      | 814,259     |
|                                   |              |             |
| Net Rates Collectable             | 444,976      | 814,259     |
| % Collected                       | 93.26%       | 88.15%      |
|                                   |              |             |

#### **KEY INFORMATION**

Trade and other receivables include amounts due from ratepayers for unpaid rates and service charges and other amounts due from third parties for goods sold and services performed in the ordinary course of business.



| Receivables - General     | Current           | 30 Days    | 60 Days | 90+ Days | Total   |  |  |
|---------------------------|-------------------|------------|---------|----------|---------|--|--|
|                           | \$                | \$         | \$      | \$       | \$      |  |  |
| Receivables - General     | 96,086            | 7          | 14,621  | 58,515   | 169,229 |  |  |
| Percentage                | 57%               | 0%         | 9%      | 35%      |         |  |  |
| Balance per Trial Balance |                   |            |         |          |         |  |  |
| Sundry Debtors            |                   |            |         |          | 169,229 |  |  |
| Receivables - Other       |                   |            |         |          | 91,424  |  |