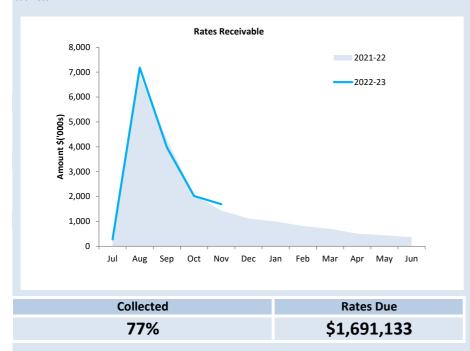

# OPERATING ACTIVITIES NOTE 3 RECEIVABLES

| Receivables - Rates & Rubbish  | 30 June 2022 | 30 Nov 22   |
|--------------------------------|--------------|-------------|
|                                | \$           | \$          |
| Opening Arrears Previous Years | 444,976      | 365,548     |
| Levied this year               | 6,445,431    | 6,850,038   |
| Less Collections to date       | (6,524,859)  | (5,524,453) |
| Equals Current Outstanding     | 365,548      | 1,691,133   |
|                                |              |             |
| Net Rates Collectable          | 365,548      | 1,691,133   |
| % Collected                    | 94.69%       | 76.56%      |
|                                |              |             |

#### **KEY INFORMATION**

Trade and other receivables include amounts due from ratepayers for unpaid rates and service charges and other amounts due from third parties for goods sold and services performed in the ordinary course of business.