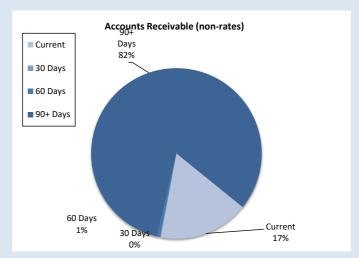

| Receivables - General     | Current     | 30 Days | 60 Days | 90+ Days | Total   |
|---------------------------|-------------|---------|---------|----------|---------|
|                           | \$          | \$      | \$      | \$       | \$      |
| Receivables - General     | 41,284      | 222     | 1,508   | 198,117  | 241,132 |
| Percentage                | 17%         | 0%      | 1%      | 82%      |         |
| Balance per Trial Balance |             |         |         |          |         |
| Sundry Debtors            |             |         |         |          | 241,132 |
| Receivables - Other       |             |         |         |          | 373,722 |
| Total Receivables General | Outstanding |         |         |          | 614,853 |
| Amounts shown above inc   |             |         |         |          |         |
|                           |             |         |         |          |         |