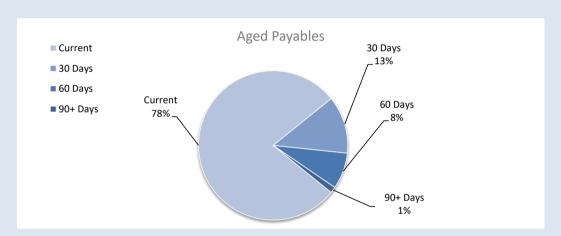

# OPERATING ACTIVITIES NOTE 5 Payables

| Payables - General                                 | Current | 30 Days | 60 Days | 90+ Days | Total   |
|----------------------------------------------------|---------|---------|---------|----------|---------|
|                                                    | \$      | \$      | \$      | \$       | \$      |
| Payables (Sundry Creditors) - General              | 65,558  | 10,422  | 6,576   | 1,092    | 83,649  |
| Percentage                                         | 78.4%   | 12.5%   | 7.9%    | 1.3%     |         |
| Balance per Trial Balance                          |         |         |         |          |         |
| Sundry creditors - General                         |         |         |         |          | 83,649  |
| Other creditors                                    |         |         |         |          | 299,640 |
| ATO liabilities                                    |         |         |         |          | 53,890  |
| Financial liabilities (Developer Contributions)    |         |         |         |          | 31,331  |
| Total Payables General Outstanding                 |         |         |         |          | 505,522 |
| Amounts shown above include GST (where applicable) |         |         |         |          |         |