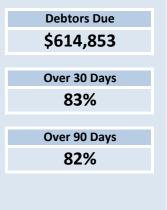

| Receivables - General     | Current     | 30 Days | 60 Days | 90+ Days | Total   |
|---------------------------|-------------|---------|---------|----------|---------|
|                           | \$          | \$      | \$      | \$       | \$      |
| Receivables - General     | 41,284      | 222     | 1,508   | 198,117  | 241,132 |
| Percentage                | 17%         | 0%      | 1%      | 82%      |         |
| Balance per Trial Balance |             |         |         |          |         |
| Sundry Debtors            |             |         |         |          | 241,132 |
| Receivables - Other       |             |         |         |          | 373,722 |
| Total Receivables General | Outstanding |         |         |          | 614,853 |
| Amounts shown above inc   |             |         |         |          |         |
|                           |             |         |         |          |         |