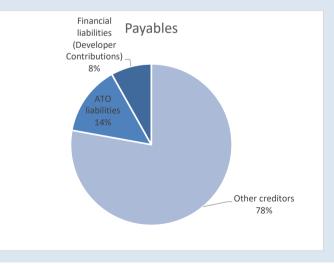

# OPERATING ACTIVITIES NOTE 5 Payables

| Payables - General                                 | Current | 30 Days | 60 Days | 90+ Days | Total   |
|----------------------------------------------------|---------|---------|---------|----------|---------|
|                                                    | \$      | \$      | \$      | \$       | \$      |
| Payables (Sundry Creditors) - General              | 65,558  | 10,422  | 6,576   | 1,092    | 83,649  |
| Percentage                                         | 78.4%   | 12.5%   | 7.9%    | 1.3%     |         |
| Balance per Trial Balance                          |         |         |         |          |         |
| Sundry creditors - General                         |         |         |         |          | 83,649  |
| Other creditors                                    |         |         |         |          | 299,640 |
| ATO liabilities                                    |         |         |         |          | 53,890  |
| Financial liabilities (Developer Contributions)    |         |         |         |          | 31,331  |
| Total Payables General Outstanding                 |         |         |         |          | 505,522 |
| Amounts shown above include GST (where applicable) |         |         |         |          |         |