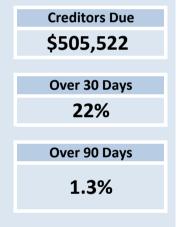

# OPERATING ACTIVITIES NOTE 5 Payables

| Payables - General                                 | Current | 30 Days | 60 Days | 90+ Days | Total   |
|----------------------------------------------------|---------|---------|---------|----------|---------|
|                                                    | \$      | \$      | \$      | \$       | \$      |
| Payables (Sundry Creditors) - General              | 65,558  | 10,422  | 6,576   | 1,092    | 83,649  |
| Percentage                                         | 78.4%   | 12.5%   | 7.9%    | 1.3%     |         |
| Balance per Trial Balance                          |         |         |         |          |         |
| Sundry creditors - General                         |         |         |         |          | 83,649  |
| Other creditors                                    |         |         |         |          | 299,640 |
| ATO liabilities                                    |         |         |         |          | 53,890  |
| Financial liabilities (Developer Contributions)    |         |         |         |          | 31,331  |
| Total Payables General Outstanding                 |         |         |         |          | 505,522 |
| Amounts shown above include GST (where applicable) |         |         |         |          |         |