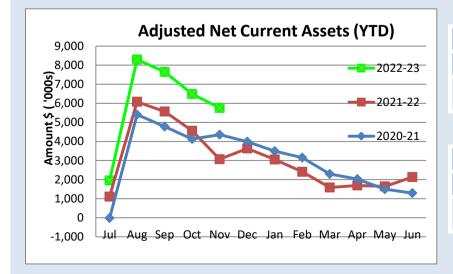

# OPERATING ACTIVITIES NOTE 1 ADJUSTED NET CURRENT ASSETS

| Adjusted Net Current Assets                | Note | Last Years<br>Closing<br>30/06/2022 | This Time Last<br>Year<br>30/11/2021 | Year to Date<br>Actual<br>30/11/2022 |
|--------------------------------------------|------|-------------------------------------|--------------------------------------|--------------------------------------|
|                                            |      | \$                                  | \$                                   | \$                                   |
| Current Assets                             |      |                                     |                                      |                                      |
| Cash Unrestricted                          | 2    | 3,041,395                           | 2,937,539                            | 5,372,169                            |
| Cash Restricted - Reserves                 | 2    | 1,392,831                           | 1,483,028                            | 1,407,082                            |
| Cash Restricted - General                  | 2    | 373,935                             | 362,875                              | 373,935                              |
| Cash Restricted - Bonds & Deposits         | 2    | 202,689                             | 211,066                              | 237,534                              |
| Receivables - Rates                        | 3    | 332,156                             | 1,377,400                            | 1,657,741                            |
| Receivables - Other                        | 3    | 537,545                             | 424,139                              | 614,853                              |
| Inventories                                | 4    | 21,521                              | 28,018                               | 21,521                               |
|                                            |      | 5,902,072                           | 6,824,065                            | 9,684,835                            |
| Less: Current Liabilities                  |      |                                     |                                      |                                      |
| Payables                                   | 5    | (905,385)                           | (304,219)                            | (474,191)                            |
| Contract Liabilities                       | 11   | (499,946)                           | (1,307,819)                          | (1,061,595)                          |
| Financial Liabilities                      | 5    | (31,331)                            | (140,508)                            | (31,331)                             |
| Bonds & Deposits                           | 14   | (202,689)                           | (211,066)                            | (237,534)                            |
| Loan and Lease Liability                   | 9    | (577,841)                           | (257,559)                            | (380,779)                            |
| Provisions                                 | 11   | (547,240)                           | (415,874)                            | (547,240)                            |
|                                            | _    | (2,764,433)                         | (2,637,045)                          | (2,732,670)                          |
| Less: Cash Reserves                        | 10   | (1,392,831)                         | (1,483,028)                          | (1,407,082)                          |
| Add Back: Component of Leave Liability not |      | ( ) , ,                             | ( ,,,                                | ( ) - ) )                            |
| Required to be funded                      |      | 220,017                             | 123,955                              | 222,268                              |
| Add Back: Loan and Lease Liability         |      | 577,841                             | 257,559                              | 380,779                              |
| Less: Loan Receivable - clubs/institutions |      | (37,930)                            | (20,844)                             | (16,910)                             |
| Less : Restricted Cash General             | 15   | (373,935)                           | 0                                    | (373,935)                            |
| Net Current Funding Position               |      | 2,130,801                           | 3,064,663                            | 5,757,286                            |

#### **KEY INFORMATION**

The amount of the adjusted net current assets at the end of the period represents the actual surplus (or deficit if the figure is a negative) as presented on the Rate Setting Statement.

This Year YTD
Surplus(Deficit)

\$5.76 M

Last Year YTD
Surplus(Deficit)
\$3.06 M