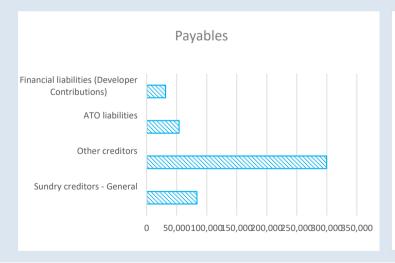

# OPERATING ACTIVITIES NOTE 5 Payables

| Payables - General                                 | Current | 30 Days | 60 Days | 90+ Days | Total   |
|----------------------------------------------------|---------|---------|---------|----------|---------|
|                                                    | \$      | \$      | \$      | \$       | \$      |
| Payables (Sundry Creditors) - General              | 65,558  | 10,422  | 6,576   | 1,092    | 83,649  |
| Percentage                                         | 78.4%   | 12.5%   | 7.9%    | 1.3%     |         |
| Balance per Trial Balance                          |         |         |         |          |         |
| Sundry creditors - General                         |         |         |         |          | 83,649  |
| Other creditors                                    |         |         |         |          | 299,640 |
| ATO liabilities                                    |         |         |         |          | 53,890  |
| Financial liabilities (Developer Contributions)    |         |         |         |          | 31,331  |
| Total Payables General Outstanding                 |         |         |         |          | 505,522 |
| Amounts shown above include GST (where applicable) |         |         |         |          |         |