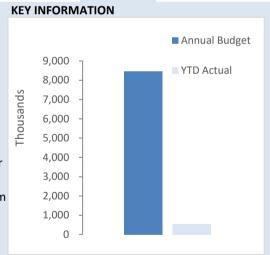

#### **KEY INFORMATION**

The amount of the adjusted net current assets at the end of the period represents the actual surplus (or deficit if the figure is a negative) as presented on the Rate Setting Statement.

This Year YTD
Surplus(Deficit)

\$5.76 M

Last Year YTD
Surplus(Deficit)
\$3.06 M