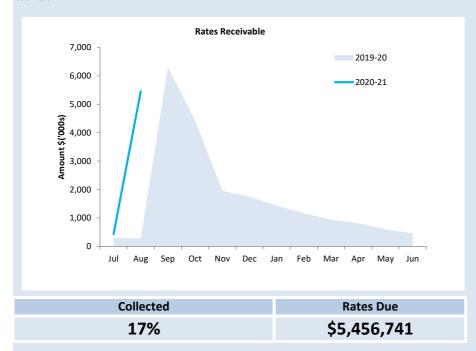

<sup>%</sup> Compares current ytd actuals to annual budget

|                                    |       | Prior Year 31 |            | Current Year   |           |  |  |
|------------------------------------|-------|---------------|------------|----------------|-----------|--|--|
| Financial Position                 |       | Α             | ugust 2019 | 31 August 2020 |           |  |  |
| Adjusted Net Current Assets        | 588%  | \$            | 857,572    | \$             | 5,045,488 |  |  |
| Cash and Equivalent - Unrestricted | 1253% | \$            | 154,121    | \$             | 1,930,450 |  |  |
| Cash and Equivalent - Restricted   | 99%   | \$            | 1,310,454  | \$             | 1,293,971 |  |  |
| Receivables - Rates                | 2505% | \$            | 215,079    | \$             | 5,387,419 |  |  |
| Receivables - Other                | 8%    | \$            | 1,401,987  | \$             | 113,832   |  |  |
| Payables                           | 166%  | \$            | 87,695     | \$             | 145,907   |  |  |
|                                    |       |               |            |                |           |  |  |