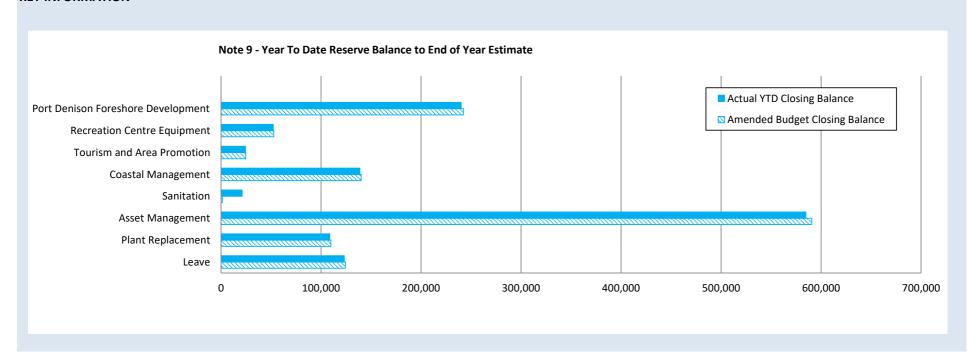

| 0            | 0                 | 0                    | 24,734            | 24,491                 |
| Recreation Centre Equipment        | 52,183                 | 565               | 49       | 0                 | 0            | 0                 | 0                    | 52,748            | 52,232                 |
| Port Denison Foreshore Development | 239,960                | 2,598             | 224      | 0                 | 0            | 0                 | 0                    | 242,558           | 240,184                |
|                                    | 1,292,763              | 14,000            | 1,208    | 0                 | 0            | (20,000)          | 0                    | 1,286,763         | 1,293,971              |

#### **KEY INFORMATION**



## SHIRE OF IRWIN NOTES TO THE STATEMENT OF FINANCIAL ACTIVITY FOR THE PERIOD ENDED 31 AUGUST 2020

## OPERATING ACTIVITIES NOTE 11 OTHER CURRENT LIABILITIES

|                                                        |      | Opening<br>Balance | Liability<br>Increase | Liability<br>Reduction | Closing<br>Balance |
|--------------------------------------------------------|------|--------------------|-----------------------|------------------------|--------------------|
| Other Current Liabilities                              | Note | 1 Jul 2020         | increase              | Reduction              | 31 Aug 2020        |
|                                                        |      | \$                 | \$                    | \$                     | \$                 |
| Contract