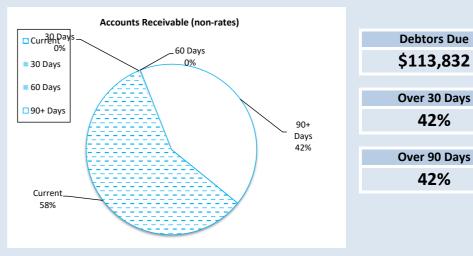

<sup>%</sup> Compares current ytd actuals to annual budget

|                                    |       | Prior Year 31 |            | Current Year   |           |  |  |
|------------------------------------|-------|---------------|------------|----------------|-----------|--|--|
| Financial Position                 |       | Α             | ugust 2019 | 31 August 2020 |           |  |  |
| Adjusted Net Current Assets        | 588%  | \$            | 857,572    | \$             | 5,045,488 |  |  |
| Cash and Equivalent - Unrestricted | 1253% | \$            | 154,121    | \$             | 1,930,450 |  |  |
| Cash and Equivalent - Restricted   | 99%   | \$            | 1,310,454  | \$             | 1,293,971 |  |  |
| Receivables - Rates                | 2505% | \$            | 215,079    | \$             | 5,387,419 |  |  |
| Receivables - Other                | 8%    | \$            | 1,401,987  | \$             | 113,832   |  |  |
| Payables                           | 166%  | \$            | 87,695     | \$             | 145,907   |  |  |
|                                    |       |               |            |                |           |  |  |