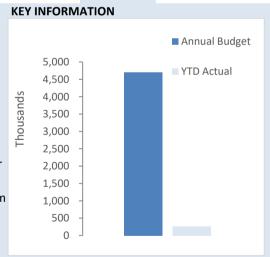

### **STATUTORY REPORTING PROGRAMS**

|                                                                                    |         |                                 | Amended                         |                              |                       |                |                |                                   | 6::6:1              |
|------------------------------------------------------------------------------------|---------|---------------------------------|---------------------------------|------------------------------|-----------------------|----------------|----------------|-----------------------------------|---------------------|
|                                                                                    |         | Adopted                         | Annual                          | Amended YTD                  | YTD                   | Var. \$        | Var. %         | Var.                              | Significant<br>Var. |
|                                                                                    |         | Annual                          | Budget                          | Budget                       | Actual                | (b)-(a)        | (b)-(a)/(a)    | $\blacksquare \blacktriangledown$ | S                   |
|                                                                                    | Note    | Budget                          | (d)                             | (a)                          | (b)                   |                |                |                                   |                     |
| Opening Funding Surplus(Deficit)                                                   | 1       | <b>\$</b><br>(168,015)          | <b>\$</b><br>(272,396)          | <b>\$</b><br>(272,396)       | \$<br>(272,396)       | <b>\$</b>      | <b>%</b><br>0% |                                   |                     |
| Opening runding 3di pids(Dencit)                                                   | 1       | (100,013)                       | (272,390)                       | (272,390)                    | (272,390)             | U              | 0%             |                                   |                     |
| Revenue from operating activities                                                  |         |                                 |                                 |                              |                       |                |                |                                   |                     |
| Governance                                                                         |         | 0                               | 0                               | 0                            | 0                     | 0              |                |                                   |                     |
| General Purpose Funding - Rates                                                    | 6       | 5,394,500                       | 5,394,500                       | 1,664                        | 5,371,151             | 5,369,487      |                |                                   | S                   |
| General Purpose Funding - Other                                                    |         | 316,641                         | 316,641                         | 74,360                       | 71,579                | (2,781)        |                | •                                 |                     |
| Law, Order and Public Safety                                                       |         | 172,994                         | 172,994                         | 1,830                        | 2,519                 | 689            |                |                                   |                     |
| Health                                                                             |         | 60,700                          | 60,700                          | 666                          | 18,756                | 18,090         |                | <b>A</b>                          | S                   |
| Education and Welfare                                                              |         | 8,550                           | 8,550                           | 1,090                        | 0                     | (1,090)        |                | •                                 |                     |
| Housing                                                                            |         | 353,000                         | 353,000                         | 58,832                       | 51,736                | (7,096)        |                | •                                 |                     |
| Community Amenities                                                                |         | 853,855                         | 853,855                         | 25,160                       | 746,126               | 720,966        |                |                                   | S                   |
| Recreation and Culture                                                             |         | 153,817                         | 153,817                         | 19,352                       | 52,773                | 33,421         |                |                                   | S                   |
| Transport                                                                          |         | 85,766                          | 85,766                          | 82,922                       | 82,590                | (332)          |                | <b>V</b>                          |                     |
| Economic Services                                                                  |         | 131,657                         | 131,657                         | 21,190                       | 18,495                | (2,695)        |                | •                                 |                     |
| Other Property and Services                                                        |         | 69,500                          | 69,500                          | 4,580                        | 19,016                | 14,436         | 315%           | <b>A</b>                          | S                   |
| Francisco francisco accepting activities                                           |         | 7,600,980                       | 7,600,980                       | 291,646                      | 6,434,741             |                |                |                                   |                     |
| Expenditure from operating activities                                              |         | (550,200)                       | (FFR 200)                       | (60,657)                     | (67.411)              | 2.246          | 20/            |                                   |                     |
| Governance                                                                         |         | (558,300)                       | (558,300)                       | (69,657)                     |                       | 2,246          |                |                                   |                     |
| General Purpose Funding                                                            |         | (1,460,715)                     | (1,460,715)                     | (241,778)                    | (103,493)             | 138,285        |                |                                   | S                   |
| Law, Order and Public Safety                                                       |         | (471,125)                       | (471,125)                       | (78,606)                     |                       | 5,807          |                |                                   |                     |
| Health                                                                             |         | (339,547)                       | (339,547)                       | (51,118)                     |                       | 15,170         |                |                                   | S                   |
| Education and Welfare                                                              |         | (62,370)                        | (62,370)                        | (9,764)                      |                       | 470            |                |                                   |                     |
| Housing                                                                            |         | (590,171)                       | (590,171)                       | (96,024)                     | (64,250)              | 31,774         |                |                                   | S                   |
| Community Amenities                                                                |         | (1,199,904)                     | (1,199,904)                     | (191,241)                    | (118,719)             | 72,522         |                |                                   | S                   |
| Recreation and Culture                                                             |         | (2,555,055)                     | (2,555,055)                     | (397,805)                    | (350,185)             | 47,620         |                |                                   | S                   |
| Transport                                                                          |         | (3,440,854)                     | (3,440,854)                     | (564,909)                    | (717,139)             | (152,230)      |                | •                                 | S                   |
| Economic Services                                                                  |         | (383,644)                       | (383,644)                       | (63,362)                     | (51,233)              | 12,129         |                |                                   | S                   |
| Other Property and Services                                                        |         | (48,500)                        | (48,500)                        | (16,877)                     | 2,627                 | 19,504         | 116%           | <b>A</b>                          | S                   |
|                                                                                    |         | (11,110,185)                    | (11,110,185)                    | (1,781,141)                  | (1,587,843)           |                |                |                                   |                     |
| Operating activities excluded from budget                                          |         |                                 |                                 |                              |                       |                |                |                                   |                     |
| Add back Depreciation                                                              |         | 4,358,601                       | 4,358,601                       | 726,414                      | 760,909               | 34,495         | 5%             | <b>A</b>                          |                     |
| Adjust (Profit)/Loss on Asset Disposal                                             | 7       | 9,620                           | 9,620                           | 0                            | 0                     | 0              |                |                                   |                     |
| Movement in Leave Reserve (Added Back)                                             |         | 1,334                           | 1,334                           | 222                          | 115                   | (107)          | (48%)          | •                                 |                     |
| Movement in Deferred Pensioner Rates/ESL                                           |         | 0                               | 0                               | 0                            | 0                     | 0              |                |                                   |                     |
| Movement in Employee Benefit Provisions                                            |         | 0                               | 0                               | 0                            | 0                     | 0              |                |                                   |                     |
| Rounding Adjustments                                                               |         | 0                               | 0                               | 0                            | 0                     | 0              |                |                                   |                     |
| Movement Due to Changes in Accounting Standards                                    |         | 0                               | 0                               | 0                            | 0                     | 0              |                |                                   |                     |
| Loss on Asset Revaluation                                                          |         | 0                               | 0                               | 0                            | 0                     | 0              |                |                                   |                     |
| Adjustment in Fixed Assets                                                         |         | 0                               | 0                               | 0                            | 0                     | 0              |                |                                   |                     |
| Amount attributable to operating activities                                        |         | 860,350                         | 860,350                         | (762,859)                    |                       | 0              |                |                                   |                     |
|                                                                                    |         | ŕ                               | ,                               | , , ,                        |                       |                |                |                                   |                     |
| Investing Activities                                                               |         |                                 |                                 |                              |                       |                |                |                                   |                     |
| Non-operating Grants, Subsidies and Contributions                                  | 12      | 3,628,255                       | 2 629 255                       | 201 005                      | 0                     | (201.005)      | (100%)         | _                                 | c                   |
| Non-operating Grants, Subsidies and Contributions Proceeds from Disposal of Assets | 13<br>7 | 40,000                          | 3,628,255<br>40,000             | 391,995<br>0                 | 0                     | (391,995)<br>0 |                | •                                 | S                   |
| Land Held for Resale                                                               | 8       | 40,000                          | 40,000                          | 0                            | 0                     |                |                |                                   |                     |
|                                                                                    | 8       | (2,329,327)                     | (2,329,327)                     |                              | (152,740)             | 222.662        |                |                                   |                     |
| Land and Buildings<br>Plant and Equipment                                          | 8       | (2,329,327)                     | (2,329,327)                     | (376,402)                    | (152,740)             | 223,662        |                |                                   | s<br>s              |
| Furniture and Equipment                                                            | 8       | (26,100)                        | (26,100)                        | (27,040)<br>(26,100)         |                       | 10,278         |                |                                   | S                   |
| Infrastructure Assets - Roads                                                      | 8       |                                 |                                 |                              |                       | 26,100         |                |                                   | •                   |
|                                                                                    |         | (1,791,127)                     | (1,791,127)                     | (185,801)                    | (21,551)              | 164,250        |                |                                   | S                   |
| Infrastructure Assets - Drainage                                                   | 8       | 0                               | 0                               | 0                            | 0                     | 0              |                |                                   |                     |
| Infrastructure Assets - Footpaths                                                  | 8       | 0                               | 0                               | 0                            | 0                     | 0              |                |                                   |                     |
| Infrastructure Assets - Public Facilities                                          | 8       | (405,000)                       | 0                               | (0.4.000)                    | (76.670)              | 0              |                |                                   |                     |
| Infrastructure Assets - Other  Amount attributable to investing activities         | 8       | (495,000)<br><b>(1,039,299)</b> | (495,000)<br><b>(1,039,299)</b> | (94,900)<br><b>(318,248)</b> | (76,670)<br>(267,723) | 18,230         | 19%            |                                   | S                   |
| attimatiane to investing activities                                                |         | (2,000,200)                     | (=,000,200)                     | (323,240)                    | (=07,723)             |                |                |                                   |                     |
| Financing Actvities                                                                |         |                                 |                                 |                              |                       |                |                |                                   |                     |
| Proceeds from New Debentures                                                       | 9       | 1,095,010                       | 1,095,010                       | 700,000                      |                       | (700,000)      | (100%)         | •                                 | S                   |
| Repayment of Debentures                                                            | 9       | (391,148)                       | (391,148)                       | (18,324)                     |                       | 502            | 3%             |                                   |                     |
| Repayment of Lease Financing                                                       | 9       | (19,929)                        | (19,929)                        | (3,318)                      | (3,284)               | 34             | 1%             | <b>_</b>                          |                     |
| Advances to Community Groups                                                       |         | (395,010)                       | (395,010)                       | (395,010)                    | 0                     | 395,010        | 100%           | <b>_</b>                          | S                   |
| Proceeds from Advances                                                             |         | 0                               | 0                               | 0                            | 0                     | 0              |                |                                   |                     |
| Self-Supporting Loan Principal                                                     |         | 25,941                          | 25,941                          | 0                            | 0                     | 0              |                |                                   |                     |
| Transfer to Restricted Cash - Other                                                |         | 0                               | 0                               | 0                            | 0                     | 0              |                |                                   |                     |
| Transfer from Restricted Cash - Other                                              |         | 344,595                         | 344,595                         | 0                            | 0                     | 0              |                |                                   |                     |
| Transfer from Reserves                                                             | 10      | 20,000                          | 20,000                          | 0                            | 0                     | 0              |                |                                   |                     |
| Transfer to Reserves                                                               | 10      | (14,000)                        | (14,000)                        | (2,332)                      | (1,208)               | 1,124          | 48%            |                                   |                     |
| Amount attributable to financing activities                                        |         | 665,459                         | 665,459                         | 281,016                      |                       |                |                | •                                 |                     |
|                                                                                    | _       |                                 | <b>A.</b>                       | 14 6=2 -==:                  |                       |                |                | ı                                 |                     |
| Closing Funding Surplus(Deficit)                                                   | 1       | 318,495                         | 214,114                         | (1,072,487)                  | 5,045,488             |                |                |                                   |                     |
|                                                                                    |         |                                 |                                 |                              |                       |                |                |                                   |                     |