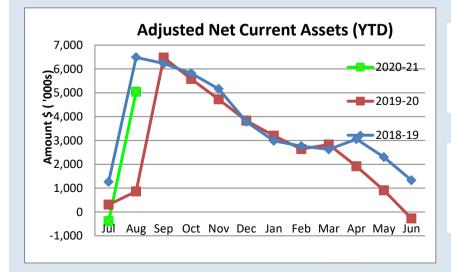

<sup>%</sup> Compares current ytd actuals to annual budget

|                                    |       | Prior Year 31 |            | Current Year   |           |  |  |
|------------------------------------|-------|---------------|------------|----------------|-----------|--|--|
| Financial Position                 |       | Α             | ugust 2019 | 31 August 2020 |           |  |  |
| Adjusted Net Current Assets        | 588%  | \$            | 857,572    | \$             | 5,045,488 |  |  |
| Cash and Equivalent - Unrestricted | 1253% | \$            | 154,121    | \$             | 1,930,450 |  |  |
| Cash and Equivalent - Restricted   | 99%   | \$            | 1,310,454  | \$             | 1,293,971 |  |  |
| Receivables - Rates                | 2505% | \$            | 215,079    | \$             | 5,387,419 |  |  |
| Receivables - Other                | 8%    | \$            | 1,401,987  | \$             | 113,832   |  |  |
| Payables                           | 166%  | \$            | 87,695     | \$             | 145,907   |  |  |
|                                    |       |               |            |                |           |  |  |