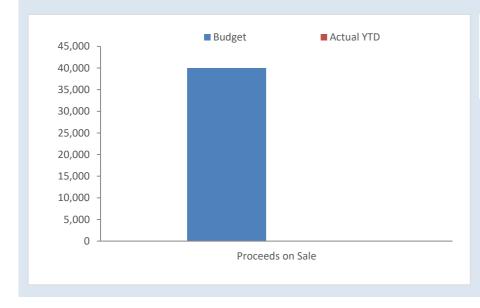

### **STATUTORY REPORTING PROGRAMS**

|                                                                                    |         |                                 | Amended                         |                              |                       |                |                |                                   | 6::6:1              |
|------------------------------------------------------------------------------------|---------|---------------------------------|---------------------------------|------------------------------|-----------------------|----------------|----------------|-----------------------------------|---------------------|
|                                                                                    |         | Adopted                         | Annual                          | Amended YTD                  | YTD                   | Var. \$        | Var. %         | Var.                              | Significant<br>Var. |
|                                                                                    |         | Annual                          | Budget                          | Budget                       | Actual                | (b)-(a)        | (b)-(a)/(a)    | $\blacksquare \blacktriangledown$ | S                   |
|                                                                                    | Note    | Budget                          | (d)                             | (a)                          | (b)                   |                |                |                                   |                     |
| Opening Funding Surplus(Deficit)                                                   | 1       | <b>\$</b><br>(168,015)          | <b>\$</b><br>(272,396)          | <b>\$</b><br>(272,396)       | \$<br>(272,396)       | <b>\$</b>      | <b>%</b><br>0% |                                   |                     |
| Opening runding 3di pids(Dencit)                                                   | 1       | (100,013)                       | (272,390)                       | (272,390)                    | (272,390)             | U              | 0%             |                                   |                     |
| Revenue from operating activities                                                  |         |                                 |                                 |                              |                       |                |                |                                   |                     |
| Governance                                                                         |         | 0                               | 0                               | 0                            | 0                     | 0              |                |                                   |                     |
| General Purpose Funding - Rates                                                    | 6       | 5,394,500                       | 5,394,500                       | 1,664                        | 5,371,151             | 5,369,487      |                |                                   | S                   |
| General Purpose Funding - Other                                                    |         | 316,641                         | 316,641                         | 74,360                       | 71,579                | (2,781)        |                | •                                 |                     |
| Law, Order and Public Safety                                                       |         | 172,994                         | 172,994                         | 1,830                        | 2,519                 | 689            |                |                                   |                     |
| Health                                                                             |         | 60,700                          | 60,700                          | 666                          | 18,756                | 18,090         |                | <b>A</b>                          | S                   |
| Education and Welfare                                                              |         | 8,550                           | 8,550                           | 1,090                        | 0                     | (1,090)        |                | •                                 |                     |
| Housing                                                                            |         | 353,000                         | 353,000                         | 58,832                       | 51,736                | (7,096)        |                | •                                 |                     |
| Community Amenities                                                                |         | 853,855                         | 853,855                         | 25,160                       | 746,126               | 720,966        |                |                                   | S                   |
| Recreation and Culture                                                             |         | 153,817                         | 153,817                         | 19,352                       | 52,773                | 33,421         |                |                                   | S                   |
| Transport                                                                          |         | 85,766                          | 85,766                          | 82,922                       | 82,590                | (332)          |                | <b>V</b>                          |                     |
| Economic Services                                                                  |         | 131,657                         | 131,657                         | 21,190                       | 18,495                | (2,695)        |                | •                                 |                     |
| Other Property and Services                                                        |         | 69,500                          | 69,500                          | 4,580                        | 19,016                | 14,436         | 315%           | <b>A</b>                          | S                   |
| Francisco francisco accepting activities                                           |         | 7,600,980                       | 7,600,980                       | 291,646                      | 6,434,741             |                |                |                                   |                     |
| Expenditure from operating activities                                              |         | (550,200)                       | (FFR 200)                       | (60,657)                     | (67.411)              | 2.246          | 20/            |                                   |                     |
| Governance                                                                         |         | (558,300)                       | (558,300)                       | (69,657)                     |                       | 2,246          |                |                                   |                     |
| General Purpose Funding                                                            |         | (1,460,715)                     | (1,460,715)                     | (241,778)                    | (103,493)             | 138,285        |                |                                   | S                   |
| Law, Order and Public Safety                                                       |         | (471,125)                       | (471,125)                       | (78,606)                     |                       | 5,807          |                |                                   |                     |
| Health                                                                             |         | (339,547)                       | (339,547)                       | (51,118)                     |                       | 15,170         |                |                                   | S                   |
| Education and Welfare                                                              |         | (62,370)                        | (62,370)                        | (9,764)                      |                       | 470            |                |                                   |                     |
| Housing                                                                            |         | (590,171)                       | (590,171)                       | (96,024)                     | (64,250)              | 31,774         |                |                                   | S                   |
| Community Amenities                                                                |         | (1,199,904)                     | (1,199,904)                     | (191,241)                    | (118,719)             | 72,522         |                |                                   | S                   |
| Recreation and Culture                                                             |         | (2,555,055)                     | (2,555,055)                     | (397,805)                    | (350,185)             | 47,620         |                |                                   | S                   |
| Transport                                                                          |         | (3,440,854)                     | (3,440,854)                     | (564,909)                    | (717,139)             | (152,230)      |                | •                                 | S                   |
| Economic Services                                                                  |         | (383,644)                       | (383,644)                       | (63,362)                     | (51,233)              | 12,129         |                |                                   | S                   |
| Other Property and Services                                                        |         | (48,500)                        | (48,500)                        | (16,877)                     | 2,627                 | 19,504         | 116%           | <b>A</b>                          | S                   |
|                                                                                    |         | (11,110,185)                    | (11,110,185)                    | (1,781,141)                  | (1,587,843)           |                |                |                                   |                     |
| Operating activities excluded from budget                                          |         |                                 |                                 |                              |                       |                |                |                                   |                     |
| Add back Depreciation                                                              |         | 4,358,601                       | 4,358,601                       | 726,414                      | 760,909               | 34,495         | 5%             | <b>A</b>                          |                     |
| Adjust (Profit)/Loss on Asset Disposal                                             | 7       | 9,620                           | 9,620                           | 0                            | 0                     | 0              |                |                                   |                     |
| Movement in Leave Reserve (Added Back)                                             |         | 1,334                           | 1,334                           | 222                          | 115                   | (107)          | (48%)          | •                                 |                     |
| Movement in Deferred Pensioner Rates/ESL                                           |         | 0                               | 0                               | 0                            | 0                     | 0              |                |                                   |                     |
| Movement in Employee Benefit Provisions                                            |         | 0                               | 0                               | 0                            | 0                     | 0              |                |                                   |                     |
| Rounding Adjustments                                                               |         | 0                               | 0                               | 0                            | 0                     | 0              |                |                                   |                     |
| Movement Due to Changes in Accounting Standards                                    |         | 0                               | 0                               | 0                            | 0                     | 0              |                |                                   |                     |
| Loss on Asset Revaluation                                                          |         | 0                               | 0                               | 0                            | 0                     | 0              |                |                                   |                     |
| Adjustment in Fixed Assets                                                         |         | 0                               | 0                               | 0                            | 0                     | 0              |                |                                   |                     |
| Amount attributable to operating activities                                        |         | 860,350                         | 860,350                         | (762,859)                    |                       | 0              |                |                                   |                     |
|                                                                                    |         | ŕ                               | ,                               | , , ,                        |                       |                |                |                                   |                     |
| Investing Activities                                                               |         |                                 |                                 |                              |                       |                |                |                                   |                     |
| Non-operating Grants, Subsidies and Contributions                                  | 12      | 3,628,255                       | 2 629 255                       | 201 005                      | 0                     | (201.005)      | (100%)         | _                                 | c                   |
| Non-operating Grants, Subsidies and Contributions Proceeds from Disposal of Assets | 13<br>7 | 40,000                          | 3,628,255<br>40,000             | 391,995<br>0                 | 0                     | (391,995)<br>0 |                | •                                 | S                   |
| Land Held for Resale                                                               | 8       | 40,000                          | 40,000                          | 0                            | 0                     |                |                |                                   |                     |
|                                                                                    | 8       | (2,329,327)                     | (2,329,327)                     |                              | (152,740)             | 222.662        |                |                                   |                     |
| Land and Buildings<br>Plant and Equipment                                          | 8       | (2,329,327)                     | (2,329,327)                     | (376,402)                    | (152,740)             | 223,662        |                |                                   | s<br>s              |
| Furniture and Equipment                                                            | 8       | (26,100)                        | (26,100)                        | (27,040)<br>(26,100)         |                       | 10,278         |                |                                   | S                   |
| Infrastructure Assets - Roads                                                      | 8       |                                 |                                 |                              |                       | 26,100         |                |                                   | •                   |
|                                                                                    |         | (1,791,127)                     | (1,791,127)                     | (185,801)                    | (21,551)              | 164,250        |                |                                   | S                   |
| Infrastructure Assets - Drainage                                                   | 8       | 0                               | 0                               | 0                            | 0                     | 0              |                |                                   |                     |
| Infrastructure Assets - Footpaths                                                  | 8       | 0                               | 0                               | 0                            | 0                     | 0              |                |                                   |                     |
| Infrastructure Assets - Public Facilities                                          | 8       | (405,000)                       | 0                               | (0.4.000)                    | (76.670)              | 0              |                |                                   |                     |
| Infrastructure Assets - Other  Amount attributable to investing activities         | 8       | (495,000)<br><b>(1,039,299)</b> | (495,000)<br><b>(1,039,299)</b> | (94,900)<br><b>(318,248)</b> | (76,670)<br>(267,723) | 18,230         | 19%            |                                   | S                   |
| attimatiane to investing activities                                                |         | (2,000,200)                     | (=,000,200)                     | (323,240)                    | (=07,723)             |                |                |                                   |                     |
| Financing Actvities                                                                |         |                                 |                                 |                              |                       |                |                |                                   |                     |
| Proceeds from New Debentures                                                       | 9       | 1,095,010                       | 1,095,010                       | 700,000                      |                       | (700,000)      | (100%)         | •                                 | S                   |
| Repayment of Debentures                                                            | 9       | (391,148)                       | (391,148)                       | (18,324)                     |                       | 502            | 3%             |                                   |                     |
| Repayment of Lease Financing                                                       | 9       | (19,929)                        | (19,929)                        | (3,318)                      | (3,284)               | 34             | 1%             | <b>_</b>                          |                     |
| Advances to Community Groups                                                       |         | (395,010)                       | (395,010)                       | (395,010)                    | 0                     | 395,010        | 100%           | <b>_</b>                          | S                   |
| Proceeds from Advances                                                             |         | 0                               | 0                               | 0                            | 0                     | 0              |                |                                   |                     |
| Self-Supporting Loan Principal                                                     |         | 25,941                          | 25,941                          | 0                            | 0                     | 0              |                |                                   |                     |
| Transfer to Restricted Cash - Other                                                |         | 0                               | 0                               | 0                            | 0                     | 0              |                |                                   |                     |
| Transfer from Restricted Cash - Other                                              |         | 344,595                         | 344,595                         | 0                            | 0                     | 0              |                |                                   |                     |
| Transfer from Reserves                                                             | 10      | 20,000                          | 20,000                          | 0                            | 0                     | 0              |                |                                   |                     |
| Transfer to Reserves                                                               | 10      | (14,000)                        | (14,000)                        | (2,332)                      | (1,208)               | 1,124          | 48%            |                                   |                     |
| Amount attributable to financing activities                                        |         | 665,459                         | 665,459                         | 281,016                      |                       |                |                | •                                 |                     |
|                                                                                    | _       |                                 | <b>A.</b>                       | 14 6=2 -==:                  |                       |                |                | ı                                 |                     |
| Closing Funding Surplus(Deficit)                                                   | 1       | 318,495                         | 214,114                         | (1,072,487)                  | 5,045,488             |                |                |                                   |                     |
|                                                                                    |         |                                 |                                 |                              |                       |                |                |                                   |                     |