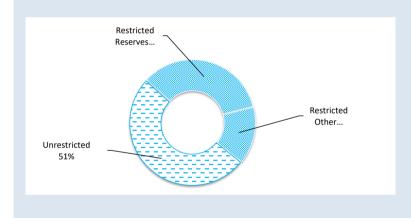

<sup>%</sup> Compares current ytd actuals to annual budget

|                                    |       | Prior Year 31 |            | Current Year   |           |  |  |
|------------------------------------|-------|---------------|------------|----------------|-----------|--|--|
| Financial Position                 |       | Α             | ugust 2019 | 31 August 2020 |           |  |  |
| Adjusted Net Current Assets        | 588%  | \$            | 857,572    | \$             | 5,045,488 |  |  |
| Cash and Equivalent - Unrestricted | 1253% | \$            | 154,121    | \$             | 1,930,450 |  |  |
| Cash and Equivalent - Restricted   | 99%   | \$            | 1,310,454  | \$             | 1,293,971 |  |  |
| Receivables - Rates                | 2505% | \$            | 215,079    | \$             | 5,387,419 |  |  |
| Receivables - Other                | 8%    | \$            | 1,401,987  | \$             | 113,832   |  |  |
| Payables                           | 166%  | \$            | 87,695     | \$             | 145,907   |  |  |
|                                    |       |               |            |                |           |  |  |