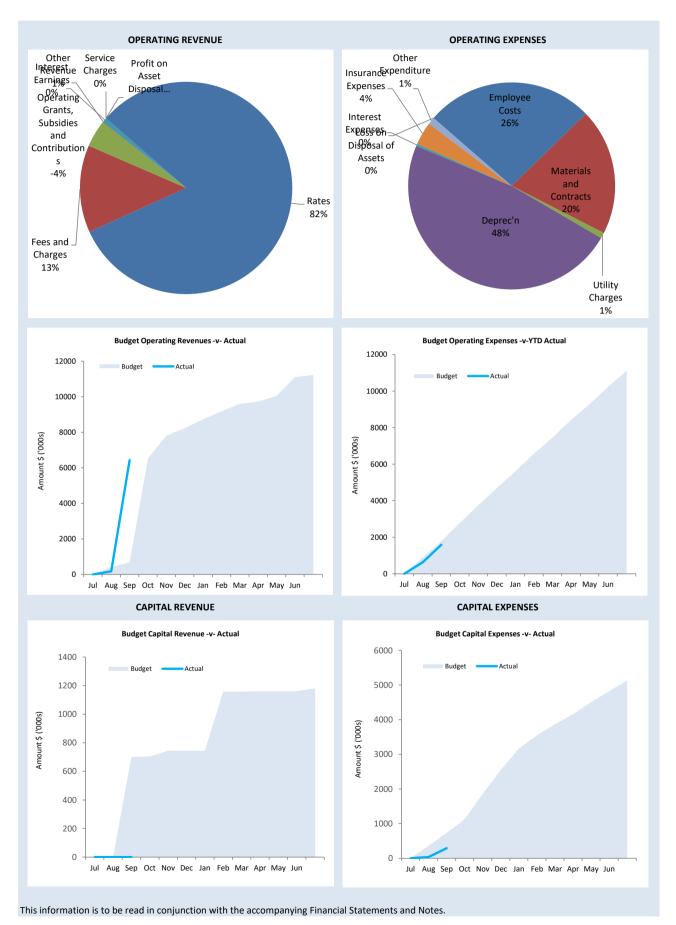

#### **Items of Significance**

The material variance adopted by the Shire of Irwin for the 2020/21 year is \$10,000 and 10%. The following selected items have been highlighted due to the amount of the variance to the budget or due to the nature of the revenue/expenditure. A full listing and explanation of all items considered of significant/material variance is disclosed in Note 15.

|                                                   | %           |                      |            |            |              |
|---------------------------------------------------|-------------|----------------------|------------|------------|--------------|
|                                                   | Collected / | Amended              | Amended    |            | Variance     |
|                                                   | Completed   | <b>Annual Budget</b> | YTD Budget | YTD Actual | (Under)/Over |
| Significant Projects                              |             |                      |            |            |              |
| AGED APPROPRIATE HOUSING - STAGE 2                | 6%          | 2,259,327            | 376,402    | 134,378    | 242,024      |
| R2R - FANE ROAD                                   | 0%          | 64,000               | 6,398      | 0          | 6,398        |
| R2R - PIGGERY LANE                                | 0%          | 129,540              | 12,952     | 0          | 12,952       |
| R2R - BELAURA PLACE                               | 0%          | 21,259               | 2,124      | 0          | 2,124        |
| CASUARINAS ROAD - RRG                             | 4%          | 357,000              | 35,698     | 15,071     | 20,627       |
| MORETON TERRACE DESIGN                            | 0%          | 450,000              | 45,000     | 1,530      | 43,470       |
| TABLETOP ROAD - RRG                               | 0%          | 422,500              | 42,248     | 0          | 42,248       |
| BURMA ROAD - RRG                                  | 0%          | 251,500              | 25,144     | 0          | 25,144       |
| MILO ROAD DESIGN                                  | 0%          | 38,528               | 3,852      | 0          | 3,852        |
| BLENHEIM ROAD                                     | 70%         | 7,100                | 710        | 4,950      | (4,240)      |
| GENERAL FOOTPATHS                                 | 0%          | 5,000                | 500        | 0          | 500          |
| CEMETERY REVITILISATION                           | 1%          | 130,000              | 0          | 1,197      | (1,197)      |
| REHABILITAION FORMER FISHERMANS HALL AREA         | 0%          | 55,000               | 0          | 0          | 0            |
| SKATE PARK - PUMP TRACK                           | 34%         | 220,000              | 88,000     | 75,224     | 12,776       |
| RURAL SIGNS                                       | 0%          | 69,000               | 6,900      | 250        | 6,650        |
| Grants, Subsidies and Contributions               |             |                      |            |            |              |
| Operating Grants, Subsidies and Contributions     | 30%         | 491,725              | 147,374    | 145,081    | (2,294)      |
| Non-operating Grants, Subsidies and Contributions | 0%          | 3,628,255            | 391,995    | 0          | (391,995)    |
|                                                   | 4%          | 4,119,980            | 539,369    | 145,081    | (394,289)    |
| Rates Levied                                      | 100%        | 5,394,500            | 1,664      | 5,371,151  | 5,369,487    |

<sup>%</sup> Compares current ytd actuals to annual budget

|                                    |       | Prior Year 31 |            | Current Year   |           |  |  |
|------------------------------------|-------|---------------|------------|----------------|-----------|--|--|
| Financial Position                 |       | Α             | ugust 2019 | 31 August 2020 |           |  |  |
| Adjusted Net Current Assets        | 588%  | \$            | 857,572    | \$             | 5,045,488 |  |  |
| Cash and Equivalent - Unrestricted | 1253% | \$            | 154,121    | \$             | 1,930,450 |  |  |
| Cash and Equivalent - Restricted   | 99%   | \$            | 1,310,454  | \$             | 1,293,971 |  |  |
| Receivables - Rates                | 2505% | \$            | 215,079    | \$             | 5,387,419 |  |  |
| Receivables - Other                | 8%    | \$            | 1,401,987  | \$             | 113,832   |  |  |
| Payables                           | 166%  | \$            | 87,695     | \$             | 145,907   |  |  |
|                                    |       |               |            |                |           |  |  |

<sup>%</sup> Compares current ytd actuals to prior year actuals at the same time

Note: The Statements and accompanying notes are prepared based on all transactions recorded at the time of preparation and may vary due to transactions being processed for the reporting period after the date of preparation.