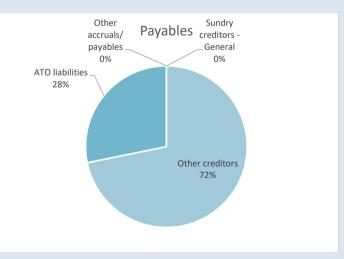

<sup>%</sup> Compares current ytd actuals to annual budget

|                                    |       | Prior Year 31 |            | Current Year   |           |  |  |
|------------------------------------|-------|---------------|------------|----------------|-----------|--|--|
| Financial Position                 |       | Α             | ugust 2019 | 31 August 2020 |           |  |  |
| Adjusted Net Current Assets        | 588%  | \$            | 857,572    | \$             | 5,045,488 |  |  |
| Cash and Equivalent - Unrestricted | 1253% | \$            | 154,121    | \$             | 1,930,450 |  |  |
| Cash and Equivalent - Restricted   | 99%   | \$            | 1,310,454  | \$             | 1,293,971 |  |  |
| Receivables - Rates                | 2505% | \$            | 215,079    | \$             | 5,387,419 |  |  |
| Receivables - Other                | 8%    | \$            | 1,401,987  | \$             | 113,832   |  |  |
| Payables                           | 166%  | \$            | 87,695     | \$             | 145,907   |  |  |
|                                    |       |               |            |                |           |  |  |