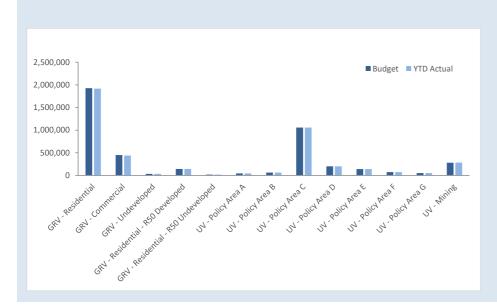

|                                                   | %           |                      |            |            |              |
|---------------------------------------------------|-------------|----------------------|------------|------------|--------------|
|                                                   | Collected / | Amended              | Amended    |            | Variance     |
|                                                   | Completed   | <b>Annual Budget</b> | YTD Budget | YTD Actual | (Under)/Over |
| Significant Projects                              |             |                      |            |            |              |
| AGED APPROPRIATE HOUSING - STAGE 2                | 6%          | 2,259,327            | 376,402    | 134,378    | 242,024      |
| R2R - FANE ROAD                                   | 0%          | 64,000               | 6,398      | 0          | 6,398        |
| R2R - PIGGERY LANE                                | 0%          | 129,540              | 12,952     | 0          | 12,952       |
| R2R - BELAURA PLACE                               | 0%          | 21,259               | 2,124      | 0          | 2,124        |
| CASUARINAS ROAD - RRG                             | 4%          | 357,000              | 35,698     | 15,071     | 20,627       |
| MORETON TERRACE DESIGN                            | 0%          | 450,000              | 45,000     | 1,530      | 43,470       |
| TABLETOP ROAD - RRG                               | 0%          | 422,500              | 42,248     | 0          | 42,248       |
| BURMA ROAD - RRG                                  | 0%          | 251,500              | 25,144     | 0          | 25,144       |
| MILO ROAD DESIGN                                  | 0%          | 38,528               | 3,852      | 0          | 3,852        |
| BLENHEIM ROAD                                     | 70%         | 7,100                | 710        | 4,950      | (4,240)      |
| GENERAL FOOTPATHS                                 | 0%          | 5,000                | 500        | 0          | 500          |
| CEMETERY REVITILISATION                           | 1%          | 130,000              | 0          | 1,197      | (1,197)      |
| REHABILITAION FORMER FISHERMANS HALL AREA         | 0%          | 55,000               | 0          | 0          | 0            |
| SKATE PARK - PUMP TRACK                           | 34%         | 220,000              | 88,000     | 75,224     | 12,776       |
| RURAL SIGNS                                       | 0%          | 69,000               | 6,900      | 250        | 6,650        |
| Grants, Subsidies and Contributions               |             |                      |            |            |              |
| Operating Grants, Subsidies and Contributions     | 30%         | 491,725              | 147,374    | 145,081    | (2,294)      |
| Non-operating Grants, Subsidies and Contributions | 0%          | 3,628,255            | 391,995    | 0          | (391,995)    |
|                                                   | 4%          | 4,119,980            | 539,369    | 145,081    | (394,289)    |
| Rates Levied                                      | 100%        | 5,394,500            | 1,664      | 5,371,151  | 5,369,487    |